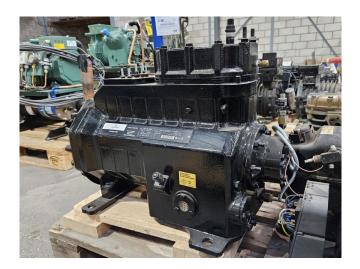

# Copeland 3DA5-75X-AWM/D

### **Specifications**

| Brand             | Copeland       |
|-------------------|----------------|
| Туре              | 3DA5-75X-AWM/D |
| Refrigerant       | Freon          |
| kW at 0°C/+40°C   | 27,1           |
| kW at -5ºC/+40ºC  | 22,0           |
| kW at -10°C/+40°C | 17,8           |
| kW at -20°C/+40°C | 11,0           |
| kW at -30°C/+40°C | 6,2            |
| Sight Glass       | /              |
| m3 / h            | 32,2           |
| Weight in kg.     | 152 kg         |
| Sizes             | 720x400x540 mm |
|                   | (LxWxH)        |
| Stock             | 1              |

#### **Used Copeland 3DA5-75X-AWM/D**

Used Copeland 3DA5-75X-AWM/D reciprocating compressor on Freon with a sight glass. The compressor has a displacement of 32,2 m³/h at 1450 RPM.

\*Why choose for HOSBV? We are not only the largest used refrigeration specialist in Europe, but also, we deliver all equipment including an extensive test, warranty, and industrial cleaning. \*Optionally we can also perform a new paint job and arrange the logistics.