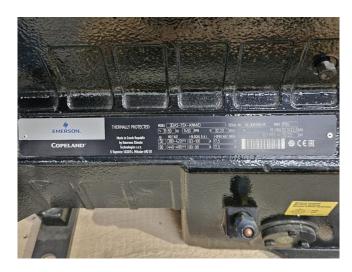

# Copeland 3DA5-75X-AWM/D

### **Specifications**

| Brand             | Copeland       |
|-------------------|----------------|
| Туре              | 3DA5-75X-AWM/D |
| Refrigerant       | Freon          |
| kW at 0°C/+40°C   | 27,1           |
| kW at -5ºC/+40ºC  | 22,0           |
| kW at -10°C/+40°C | 17,8           |
| kW at -20°C/+40°C | 11,0           |
| kW at -30°C/+40°C | 6,2            |
| Sight Glass       | /              |
| m3 / h            | 32,2           |
| Weight in kg.     | 152 kg         |
| Sizes             | 720x400x540 mm |
|                   | (LxWxH)        |
| Stock             | 1              |

#### **Used Copeland 3DA5-75X-AWM/D**

Used Copeland 3DA5-75X-AWM/D reciprocating compressor on Freon with a sight glass. The compressor has a displacement of 32,2 m³/h at 1450 RPM.

\*Why choose for HOSBV? We are not only the largest used refrigeration specialist in Europe, but also, we deliver all equipment including an extensive test, warranty, and industrial cleaning. \*Optionally we can also perform a new paint job and arrange the logistics.