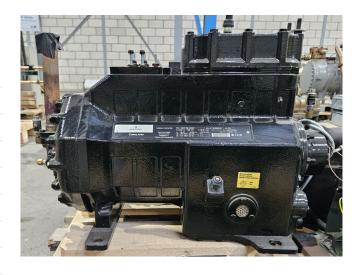

# Copeland 3DA5-75X-AWM/D

### **Specifications**

| Brand             | Copeland       |
|-------------------|----------------|
| Туре              | 3DA5-75X-AWM/D |
| Refrigerant       | Freon          |
| kW at 0°C/+40°C   | 27,1           |
| kW at -5ºC/+40ºC  | 22,0           |
| kW at -10°C/+40°C | 17,8           |
| kW at -20°C/+40°C | 11,0           |
| kW at -30°C/+40°C | 6,2            |
| Sight Glass       | /              |
| m3 / h            | 32,2           |
| Weight in kg.     | 152 kg         |
| Sizes             | 720x400x540 mm |
|                   | (LxWxH)        |
| Stock             | 1              |

#### **Used Copeland 3DA5-75X-AWM/D**

Used Copeland 3DA5-75X-AWM/D reciprocating compressor on Freon with a sight glass. The compressor has a displacement of 32,2 m³/h at 1450 RPM.

\*Why choose for HOSBV? We are not only the largest used refrigeration specialist in Europe, but also, we deliver all equipment including an extensive test, warranty, and industrial cleaning. \*Optionally we can also perform a new paint job and arrange the logistics.